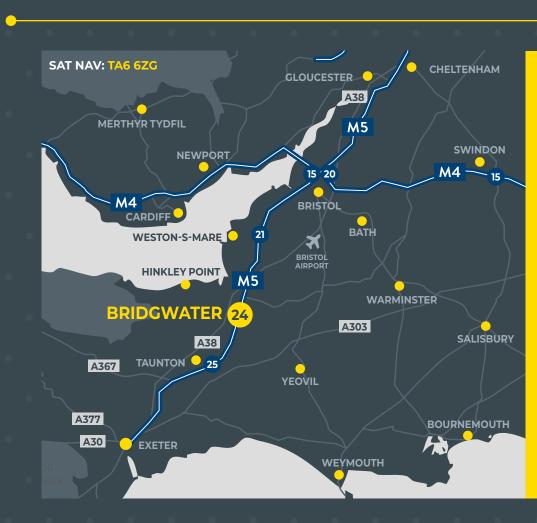

#### **TRAVEL TIMES FROM JUNCTION 24, M5**

42 miles 70 miles Birmingham 130 miles 155 miles

Birmingham 2 hr 15 mins 2 hr 35 mins

40 miles

London

27 miles 38 miles 140 miles

34 miles Portbury 35 miles Avonmouth Southampton 90 miles

## **LOCATED 0.5 MILES FROM JUNCTION 24 OF THE M5 MOTORWAY**