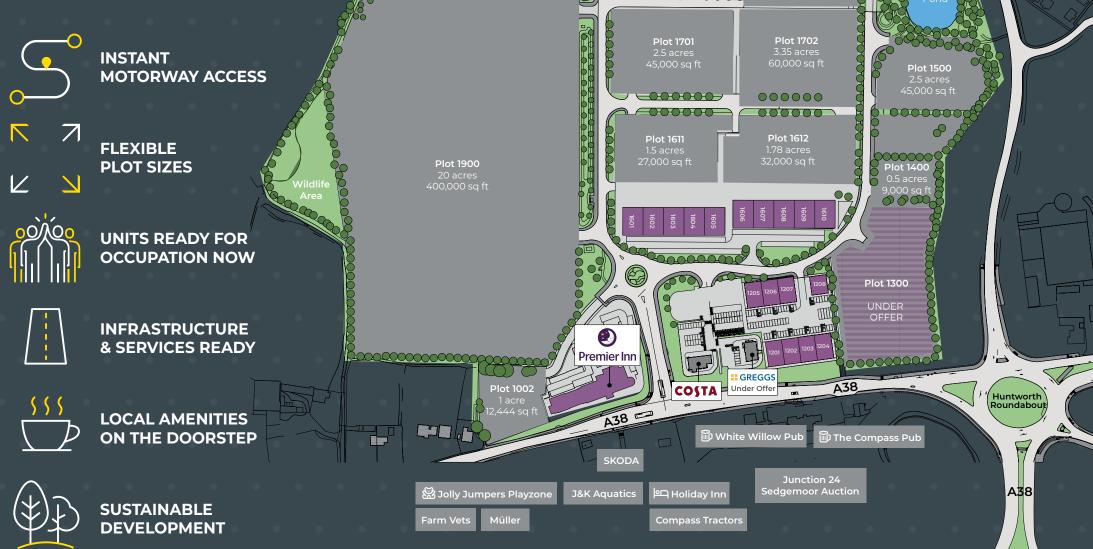

### BRIDGWATER GATEWAY OFFERS SOMERSET'S MOST DELIVERABLE SITES, WITH PLOTS READY FOR IMMEDIATE CONSTRUCTION.

Bridgwater Gateway is a new mixed-use commercial development set in 100 acres. The site's location is arguably one of the best in the region, overlooking Junction 24 of the M5 motorway.

The scheme has been master planned and is 'Ready to Go" offering:

 Detailed planning permission in place.

Space up to 400,000 Sq Ft

5,000 to 32,000 Sq Ft.

in a single unit.

Office space from

- Roadside options available.
- A variety of other uses planned.
- Services completed to all plots.
- Provisions for EV Charging