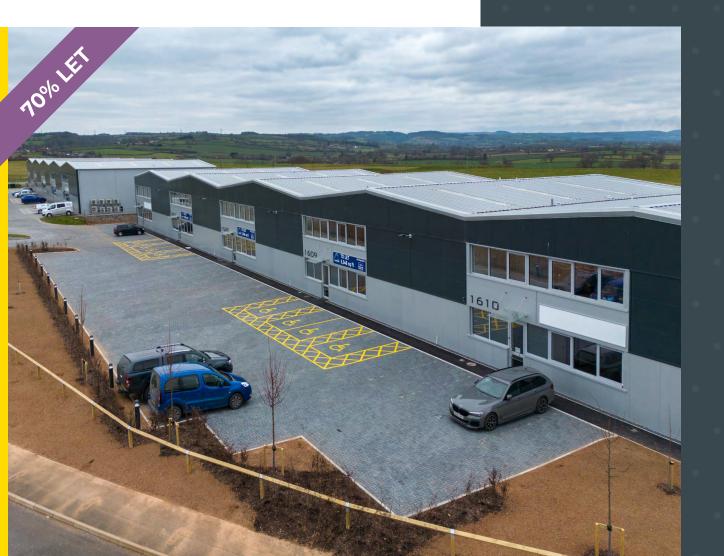

## 1601 - 1610

A RANGE OF BRAND NEW UNITS FROM 5,546 - 16,638 SQ FT (515.2 - 1,545.7 SQ M)

INSTANT
MOTORWAY ACCESS

**READY FOR OCCUPATION NOW** 

**NEW BUILD INDUSTRIAL UNITS** 

**LOCAL AMENITIES ON DOORSTEP** 

## OPEN FOR BUSINESS

A RANGE OF BRAND NEW UNITS FROM 5,546 - 16,638 SQ FT (515.2 - 1,545.7 SQ M) 1601 - 1605 - FULLY LET