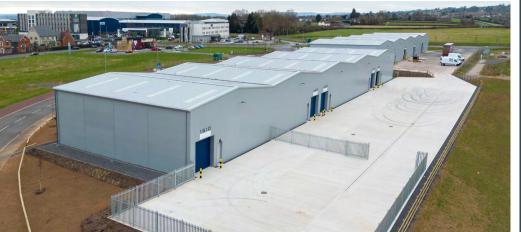

## 1601 - 1610

A RANGE OF BRAND NEW UNITS FROM 5,546 - 16,638 SQ FT (515.2 - 1,545.7 SQ M)

INSTANT
MOTORWAY ACCESS

**READY FOR OCCUPATION NOW** 

**NEW BUILD INDUSTRIAL UNITS** 

**LOCAL AMENITIES ON DOORSTEP** 

## OPEN FOR BUSINESS

A RANGE OF BRAND NEW UNITS FROM 5,546 - 16,638 SQ FT (515.2 - 1,545.7 SQ M) 1601 - 1605 - FULLY LET