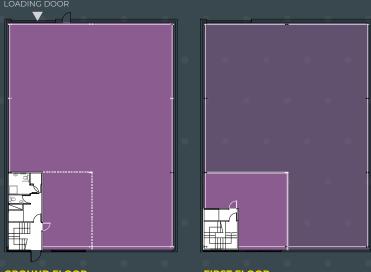

# WORKSPACE BUILT AROUND YOU

- 1. OPEN PLAN WAREHOUSE
  3. FIRST FLOOR OFFICE
- 2. FULL HEIGHT ROLLER SHUTTER
- **4.** 1605 ENTRANCE

- STEEL PORTAL FRAME CONSTRUCTION
   WITH INSULATED STEEL CLADDING WALLS
   AND ROOF
- 10% TRANSLUCENT ROOF LIGHTS
- MINIMUM 6M CLEAR EAVES HEIGHT
- FIRST FLOOR OFFICE ACCOMMODATION
- WC & SHOWER FACILITIES\*
- 30KN/SQ M GROUND FLOOR LOADING
- FULL HEIGHT ELECTRICAL ROLLER SHUTTER LOADING DOORS: 9FT 9" (3M) WIDE X 11FT 3" (3.5M) HIGH
- 3 PHASE ELECTRICITY
- MAIN SERVICES CAPPED OFF
- 10 CAR PARKING SPACES PER UNIT PLUS REAR LOADING AREA.
- CCTV ON SITE
- PROVISIONS FOR EV CHARGING

**GROUND FLOOR** 

FIRST FLOOR

**BridgwaterGATEWAY** 