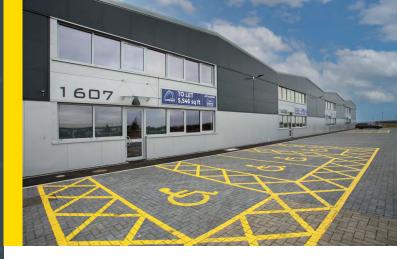

### 1606-1610

| Unit         | 1606 | 1607  | 1608  | 1609  | 1610 |
|--------------|------|-------|-------|-------|------|
| Ground Floor | Let  | 4,675 | 4,675 | 4,675 | Let  |
| First Floor  | Let  | 871   | 871   | 871   | Let  |
| Total        | Let  | 5,546 | 5,546 | 5,546 | Let  |