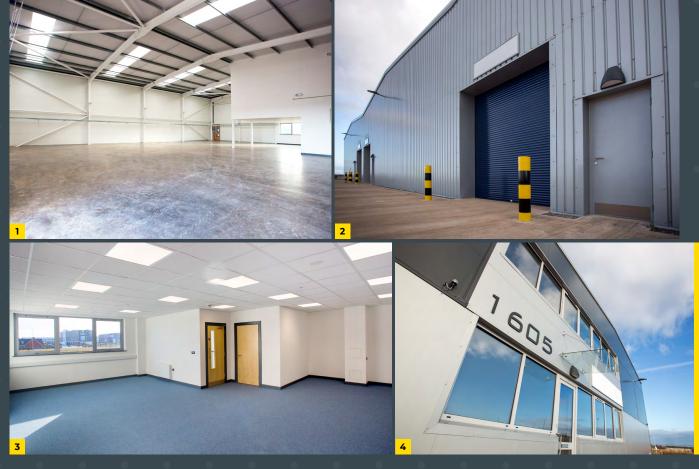

# WORKSPACE BUILT AROUND YOU

- 1. OPEN PLAN WAREHOUSE
  3. FIRST FLOOR OFFICE
- 2. FULL HEIGHT ROLLER SHUTTER
- **4.** 1605 ENTRANCE

- STEEL PORTAL FRAME CONSTRUCTION
   WITH INSULATED STEEL CLADDING WALLS
   AND ROOF
- 10% TRANSLUCENT ROOF LIGHTS
- MINIMUM 6M CLEAR EAVES HEIGHT
- FIRST FLOOR OFFICE ACCOMMODATION
- WC & SHOWER FACILITIES\*
- 30KN/SQ M GROUND FLOOR LOADING
- FULL HEIGHT ELECTRICAL ROLLER SHUTTER LOADING DOORS: 9FT 9" (3M) WIDE X 11FT 3" (3.5M) HIGH
- 3 PHASE ELECTRICITY
- MAIN SERVICES CAPPED OFF
- 10 CAR PARKING SPACES PER UNIT PLUS REAR LOADING AREA.
- CCTV ON SITE
- PROVISIONS FOR EV CHARGING