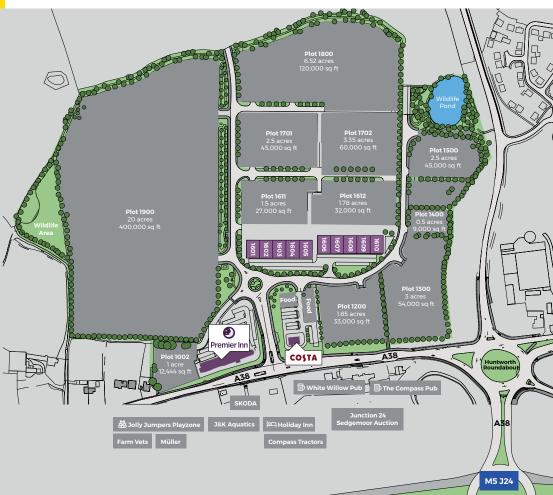

#### THE MASTERPLAN

Bridgwater Gateway is a new mixed-use commercial development set in 100 acres. The site's location is arguably one of the best in the region, overlooking Junction 24 of the M5 motorway.

#### The scheme has been master planned and is 'Ready to Go" offering:

- Industrial space up to 400,000 Sq Ft.
- Office space from 5,000 to 32,000 Sq Ft.
- Roadside options available.

- A variety of other uses planned.
- Detailed planning permission in place.
- Services completed to all plots.