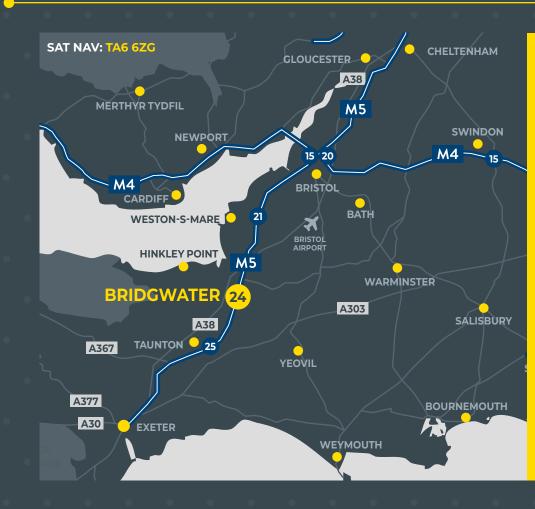

TRAVEL TIMES FROM JUNCTION 24, M5

Bristol 40 miles
Exeter 42 miles
Cardiff 70 miles
Birmingham 130 miles
London 155 miles

Birmingham 2 hr 15 mins London 2 hr 35 mins

Bristol 27 miles Exeter 38 miles Heathrow 140 miles

Portbury 34 miles Avonmouth 35 miles Southampton 90 miles

# THE GATEWAY TO SUCCESS

LOCATED 0.5 MILES FROM JUNCTION 24 OF THE M5 MOTORWAY