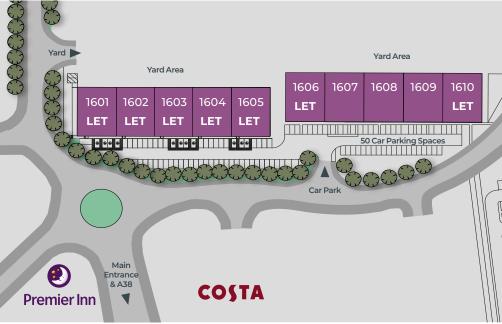

## 1601 - 1610

A RANGE OF BRAND NEW UNITS FROM 5,546 - 16,638 SQ FT (515.2 - 1,545.7 SQ M)

INSTANT
MOTORWAY ACCESS

**READY FOR OCCUPATION NOW** 

**NEW BUILD INDUSTRIAL UNITS** 

**LOCAL AMENITIES ON DOORSTEP** 

## OPEN FOR BUSINESS

A RANGE OF BRAND NEW UNITS FROM 5,546 - 16,638 SQ FT (515.2 - 1,545.7 SQ M) 1601 - 1605 - FULLY LET

### 1606-1610

| Unit         | 1606 | 1607  | 1608  | 1609  | 1610 |
|--------------|------|-------|-------|-------|------|
| Ground Floor | Let  | 4,675 | 4,675 | 4,675 | Let  |
| First Floor  | Let  | 871   | 871   | 871   | Let  |
| Total        | Let  | 5,546 | 5,546 | 5,546 | Let  |