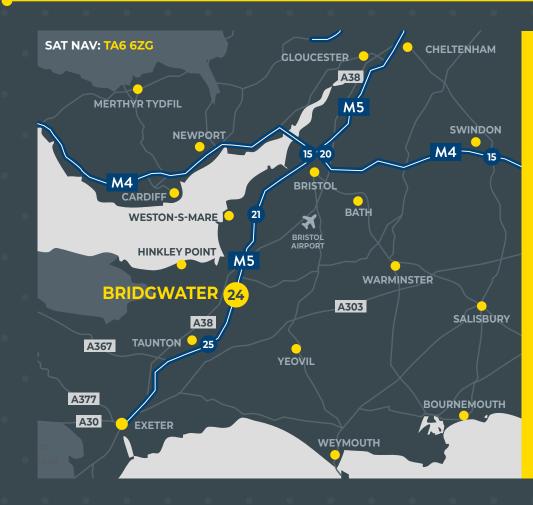

## TRAVEL TIMES FROM JUNCTION 24, M5

Bristol 40 miles
Exeter 42 miles
Cardiff 70 miles
Birmingham 130 miles
London 155 miles

Birmingham 2 hr 15 mins London 2 hr 35 mins

Bristol 27 miles Exeter 38 miles Heathrow 140 miles

Portbury 34 miles Avonmouth 35 miles Southampton 90 miles

## THE GATEWAY TO SUCCESS

LOCATED 0.5 MILES FROM JUNCTION 24 OF THE M5 MOTORWAY