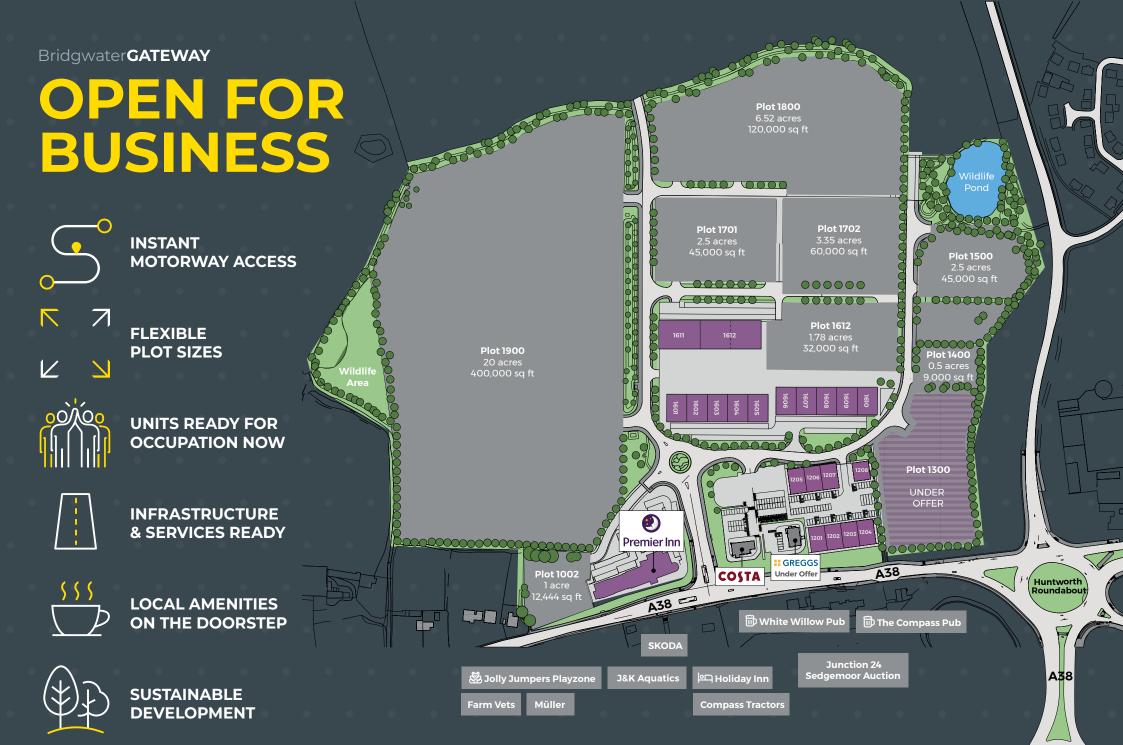

## READY TO GO WHEN YOU ARE

BRIDGWATER GATEWAY OFFERS SOMERSET'S MOST DELIVERABLE SITES, WITH PLOTS READY FOR IMMEDIATE CONSTRUCTION.

Bridgwater Gateway is a new mixed-use commercial development set in 100 acres. The site's location is arguably one of the best in the region, overlooking Junction 24 of the M5 motorway.

### The scheme has been master planned and is 'Ready to Go' offering:

- Detailed planning permission in place.
- Space up to 400,000 Sq Ft in a single unit.
- Office space from 5,000 to 32,000 Sq Ft.

- Roadside options available.
- A variety of other uses planned.
- Services completed to all plots.
- Provisions for EV Charging

1. UNITS 1606 - 1610 4. COSTA COFFEE 2. LOCAL AMENITIES
5. THE WHITE WILLOW

**3. PREMIER INN** 